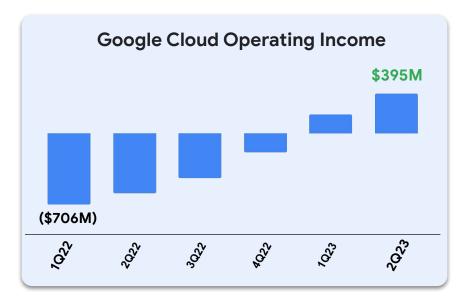

## **Strong Track Record**

Since Q2 2019, Google Cloud has added nearly \$24B in annualized revenue

Since the beginning of FY22, our operating margin has improved even as we grew revenue