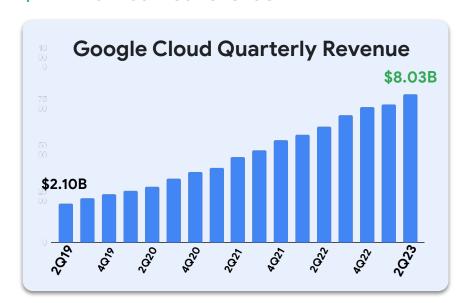

## **Strong Track Record**

Since Q2 2019, Google Cloud has added nearly \$24B in annualized revenue

Since the beginning of FY22, our operating margin has improved even as we grew revenue