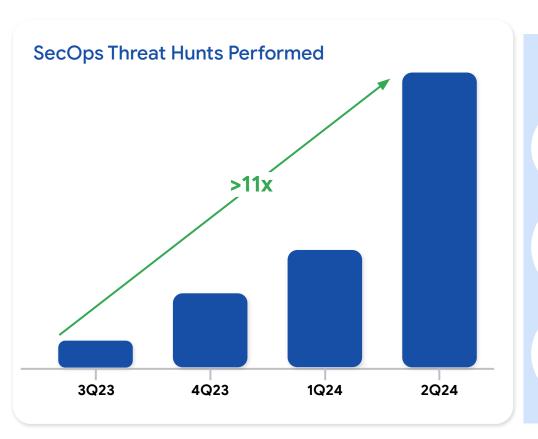

#### Cybersecurity Platform: Rapid Growth

Google Cloud's Cyber Platform is seeing strong growth over the last 6 quarters:

>8x Number of detection rules run

Amount of data ingested
(run-rate of 600T events & 700PB of data per year)

>4x Customers choosing to protect their enterprise with Google detections