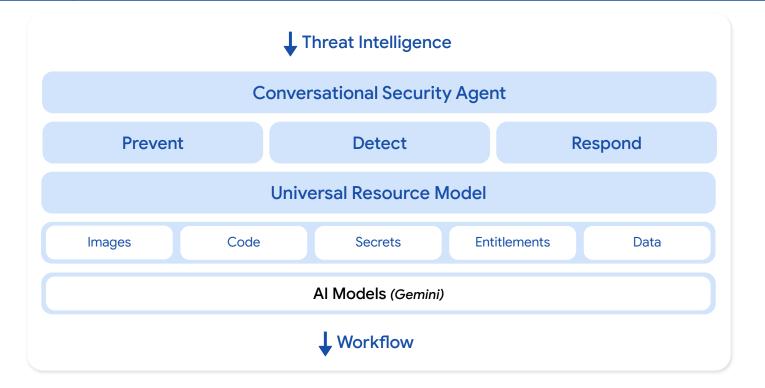

#### Cybersecurity Platform

Google Cloud Differentiators

✓ Use AI to Prevent, Detect, & Respond to Threats

✓ On Any Resource, Anywhere

#### Cybersecurity Platform: Rapid Growth

Google Cloud's Cyber Platform is seeing strong growth over the last 6 quarters:

>8x Number of detection rules run

Amount of data ingested
(run-rate of 600T events & 700PB of data per year)