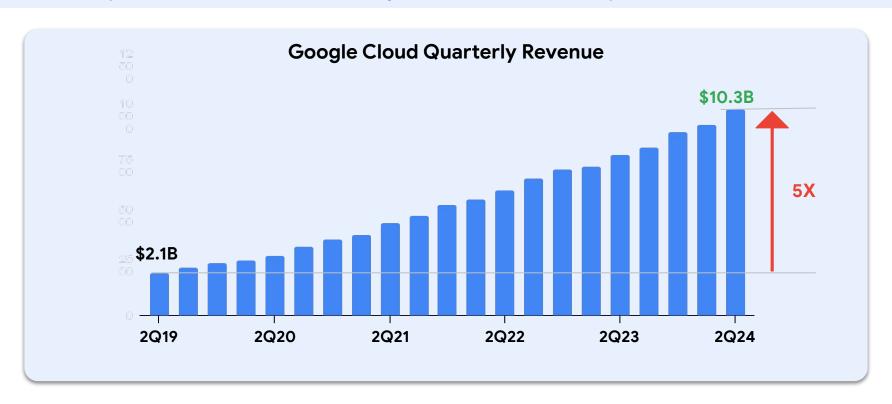

#### Scale & Discipline Drives Revenue Growth

Driven by: New Customers, New Projects, More Product Upsell