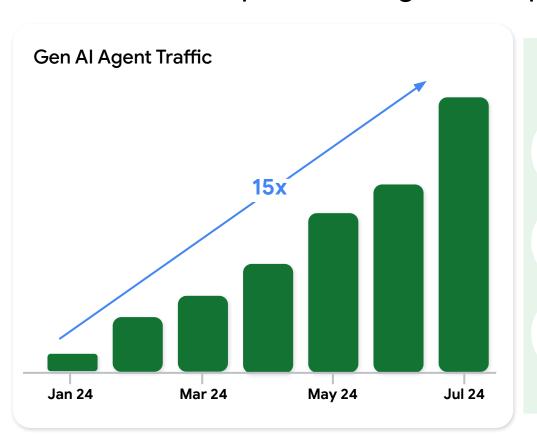

#### Customer Experience Agents: Rapid Growth

Google Cloud's Generative AI Agents are seeing strong growth in 2024:

15 X Higher Gen AI Agent usage

Higher Gen Al Agent adoption

Gen Al requests are from hybrid agents using both generative and predictive Al