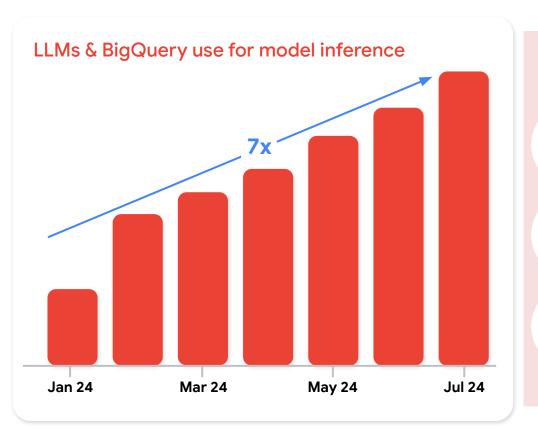

#### BigQuery is seeing rapid growth:

60% Growth in BigQuery ML model operations in the last 6 months

>4x Growth in use of Gemini-powered data analysis in the last 6 months

YoY growth in multimodal data use in BigQuery