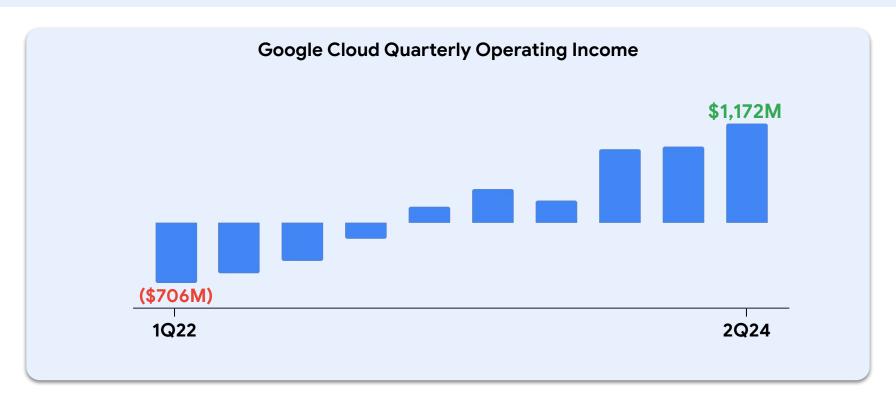

#### Scale and Discipline Drives Operating Income Growth

Driven by: Engineering Efficiency and Go to Market Efficiency