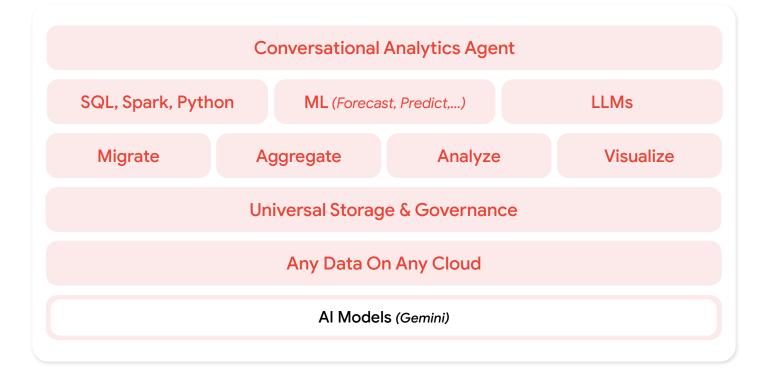

## Data Analytics Platform

Google Cloud Differentiators

✓ Connect Any Data to Any Al Model

✓ Use Generative AI to Analyze Data

#### Data Analytics Platform: Rapid Growth

#### BigQuery is seeing rapid growth:

60% Growth in BigQuery ML model operations in the last 6 months

>4x Growth in use of Gemini-powered data analysis in the last 6 months

YoY growth in multimodal data use in BigQuery